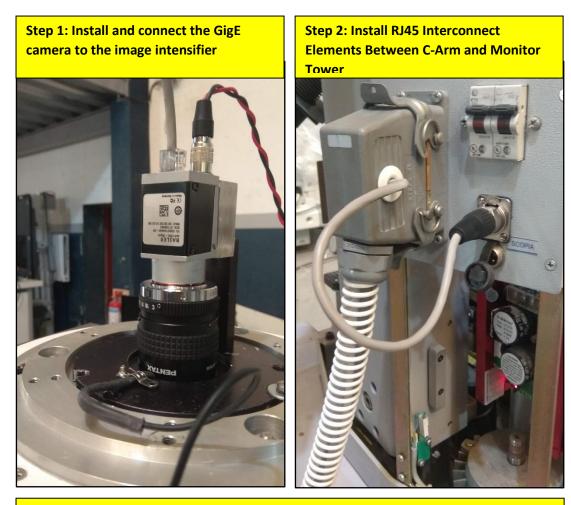

## **EXAMPLE OF C-ARM CONNECTION**

Step 3: Make the CPU connections and contact the online support to install and configure the software with your computer.