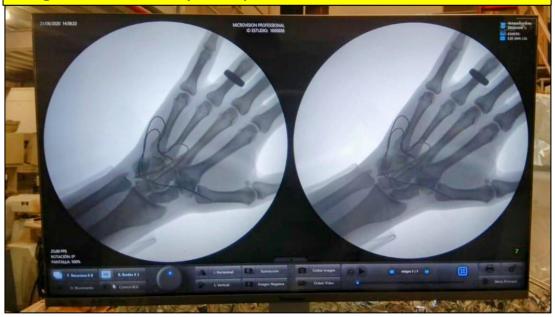

## **EXAMPLE OF C-ARM CONNECTION**

Step 3: Make the CPU connections and contact the online support to install and configure the software with your computer.